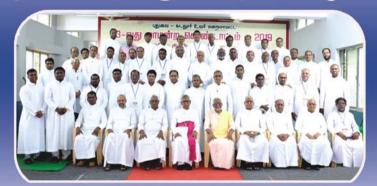

The Third Synod of Pondicherry and Cuddalore was celebrated in Pondicherry from 27<sup>th</sup> to 30<sup>th</sup> October 2019, commemorating the 175<sup>th</sup> anniversary of the **First Synod of Pondicherry**, held in 1844. The theme chosen for our prayerful reflection was: **Fullness of Life in Christ.** 

Archdiocese of Pondicherry and Cuddalore

The church is the people of God. Hence, the participants for this synod were selected from various sections of the people of God. There were **66 priests**, **65 women religious** and **147 lay men and women**. There had been serious preparations from the past three years. The topics and sub-topics were sent to the parishes, religious houses and educational institutions. The suggestions and proposals from the clergy, religious and laity were collected and were studied by the steering committee. The topics were finalized. The speakers were identified and they were asked to prepare their reflections, based on the teaching of the Church and on the proposals from the clergy, religious and the laity.

On Sunday, 27<sup>th</sup> October 2019 we had the **Solemn Inauguration of the Synod** by High Mass at the Immaculate Conception Cathedral at 5.30 p.m. Then we had a **public function** at the Cathedral campus in which political and civil leaders also took part. All the synod participants and a big number of other people took part both in the mass and in the public function.