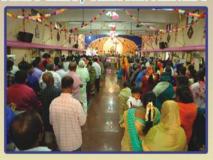

On Sunday, 27<sup>th</sup> October 2019 we had the **Solemn Inauguration of the Synod** by High Mass at the Immaculate Conception Cathedral at 5.30 p.m. Then we had a **public function** at the Cathedral campus in which political and civil leaders also took part. All the synod participants and a big number of other people took part both in the mass and in the public function.