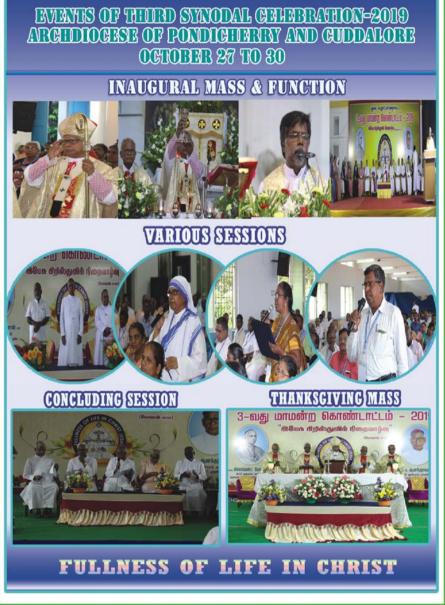

The Third Synod of Pondicherry and Cuddalore was celebrated in Pondicherry from 27<sup>th</sup> to 30<sup>th</sup> October 2019, commemorating the 175<sup>th</sup> anniversary of the **First Synod of Pondicherry**, held in 1844. The theme chosen for our prayerful reflection was: **Fullness of Life in Christ.** 

On Sunday, 27<sup>th</sup> October 2019 we had the **Solemn Inauguration of the Synod** by High Mass at the Immaculate Conception Cathedral at 5.30 p.m. Then we had a **public function** at the Cathedral campus in which political and civil leaders also took part. All the synod participants and a big number of other people took part both in the mass and in the public function.

On 28th and 29th October 2019, the Synodal sessions were held on the following topics:-

- 1. Parishes
- 2. Laity
- 3. Priest and Religious
- 4. Word of God-Sacraments
- 5. Evangelization
- 6. Church-Casteism
- 7. Social Services
- 8. Political Life
- 9. Educational Services
- 10. Educational Institutions

During the second session, the synodal drafting committee gave the **Synodal proposals for the Archdiocesan Pastoral Plan**. After some discussions, and clarifications the Synodal proposals were approved by the Synodal assembly. Then there was a solemn mass to thank and praise the Lord for his abundant blessings upon the Synodal assembly.

On  $27^{\text{th}}$  October we began the Synodal celebration with a solemn mass invoking the special grace of the Holy Spirit. On

30<sup>th</sup> October we closed the Synod with a thanksgiving mass. We sang "Te Deum" praising and thanking God for all his blessings upon the Synod. On 28<sup>th</sup> and 29<sup>th</sup> October holy masses were celebrated before the Synodal sessions. We began and ended the sessions, with prayer. A special **Blessed Sacrament Chapel** was arranged and many participants prayed at the feet of the Eucharistic Lord, during the free time. Thus, we kept the Eucharist at the centre of our Synodal celebrations. During these days we could experience the maternal presence and guidance of Mary, our beloved mother.